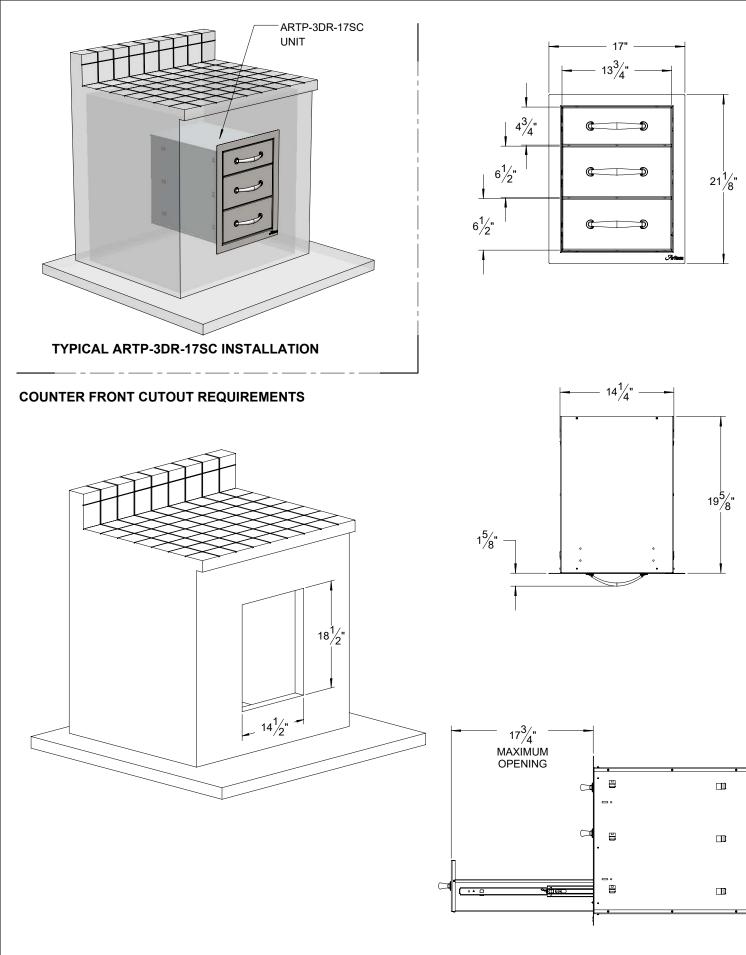

|                                                 | THE INFORMATION CONTAINED IN THIS DRAWING IS THE<br>SOLE PROPERTY OF SUPERIOR EQUIPMENT SOLUTIONS                                   | PROJECT TITLE:               | DRAWING NO.:                |
|-------------------------------------------------|-------------------------------------------------------------------------------------------------------------------------------------|------------------------------|-----------------------------|
| Artisan™                                        | INC. ANY REPRODUCTION IN PART OR AS A WHOLE<br>WITHOUT WRITTEN PERMISSION FROM SUPERIOR<br>EQUIPMENT SOLUTIONS, INC. IS PROHIBITED. | ARTP-3DR-17SC                | ARTP-3DR-17SC<br>SPEC SHEET |
| SUPERIOR EQUIPMENT SOLUTIONS                    | DRAWN BY: ADRIAN CRISCI                                                                                                             | DRAWING TITLE:               | OI LO OIILLI                |
| 1085 BIXBY DRIVE<br>CITY OF INDUSTRY, CA. 91745 | LAST SAVED: 1/21/2020 10:30:57 AM                                                                                                   | ARTP-3DR-17SC SPECIFICATIONS | SHEET 1 OF 1                |