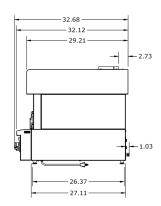

INTRODUCING THE DOMETIC DELTA HEAT PIZZA OVEN

## ELEVATE PIZZA NIGHT TO NEW HEIGHTS

Impeccable design and construction, coupled with incredible convenience and reliability – with the results to match. No detail has gone unnoticed. Independently controlled burner for both hearth and dome allow for precision temperature control to suit the requirements of your cook. Capable of extremely high temperature that make artisan pizza in minutes. Inset glass doors create a beautiful presentation in either built-in or countertop application.















Please see the product manual for detailed installation assistance.