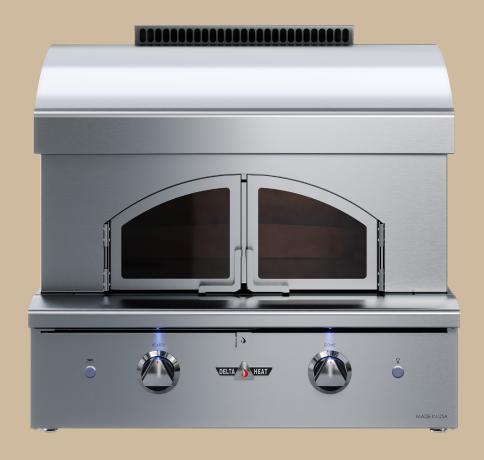

INTRODUCING THE DOMETIC DELTA HEAT PIZZA OVEN

## ELEVATE PIZZA NIGHT TO NEW HEIGHTS

Impeccable design and construction, coupled with incredible convenience and reliability – with the results to match. No detail has gone unnoticed. Independently controlled burner for both hearth and dome allow for precision temperature control to suit the requirements of your cook. Capable of extremely high temperature that make artisan pizza in minutes. Inset glass doors create a beautiful presentation in either built-in or countertop application.