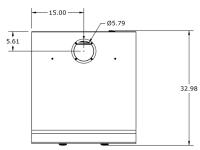

INTRODUCING THE DOMETIC DELTA HEAT PIZZA OVEN

## ELEVATE PIZZA NIGHT TO NEW HEIGHTS

Impeccable design and construction, coupled with incredible convenience and reliability – with the results to match. No detail has gone unnoticed. Independently controlled burner for both hearth and dome allow for precision temperature control to suit the requirements of your cook. Capable of extremely high temperature that make artisan pizza in minutes. Inset glass doors create a beautiful presentation in either built-in or countertop application.















Please see the product manual for detailed installation assistance.