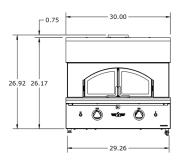

INTRODUCING THE DOMETIC DELTA HEAT PIZZA OVEN

## ELEVATE PIZZA NIGHT TO NEW HEIGHTS

Impeccable design and construction, coupled with incredible convenience and reliability – with the results to match. No detail has gone unnoticed. Independently controlled burner for both hearth and dome allow for precision temperature control to suit the requirements of your cook. Capable of extremely high temperature that make artisan pizza in minutes. Inset glass doors create a beautiful presentation in either built-in or countertop application.















Please see the product manual for detailed installation assistance.