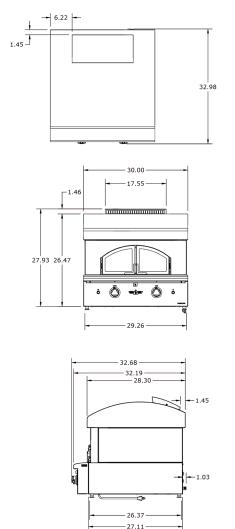

INTRODUCING THE DOMETIC DELTA HEAT PIZZA OVEN

## ELEVATE PIZZA NIGHT TO NEW HEIGHTS

Impeccable design and construction, coupled with incredible convenience and reliability – with the results to match. No detail has gone unnoticed. Independently controlled burner for both hearth and dome allow for precision temperature control to suit the requirements of your cook. Capable of extremely high temperature that make artisan pizza in minutes. Inset glass doors create a beautiful presentation in either built-in or countertop application.















Please see the product manual for detailed installation assistance.