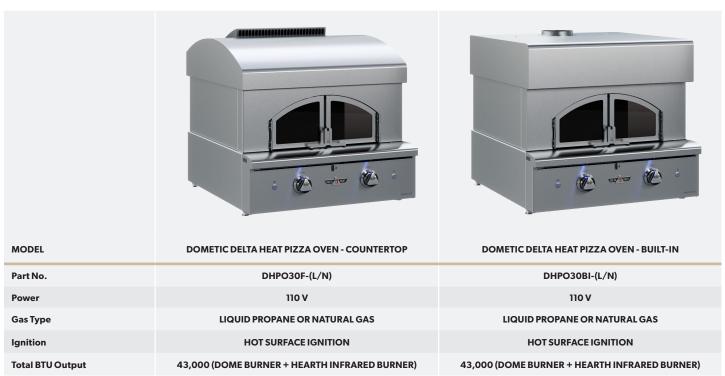

INTRODUCING THE DOMETIC DELTA HEAT PIZZA OVEN

## ELEVATE PIZZA NIGHT TO NEW HEIGHTS

Impeccable design and construction, coupled with incredible convenience and reliability – with the results to match. No detail has gone unnoticed. Independently controlled burner for both hearth and dome allow for precision temperature control to suit the requirements of your cook. Capable of extremely high temperature that make artisan pizza in minutes. Inset glass doors create a beautiful presentation in either built-in or countertop application.